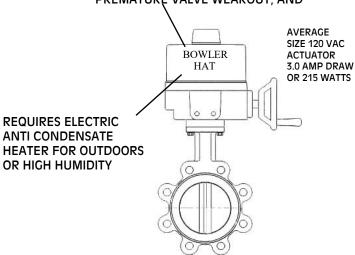

www.wesleyvalve.com

BUTTERFLY VALVE ASSEMBLIES WITH 1/4
TURN BOWLER HAT TYPE ACTUATORS
HAVE A LIMITED AMOUNT OF MODULATING
VALVE DISC REPOSITIONS (RESOLUTION)
RESULT-ING IN EXCESSIVE VALVE CYCLING,
PREMATURE VALVE WEAROUT, AND

90 DEG 1/4 TURN VALVE ASSEMBLIES WITH BOWLER HAT TYPE ACTUATORS ARE NOT RECOMMENDED WHERE TIGHT & STABLE FLOW CONTROL IS