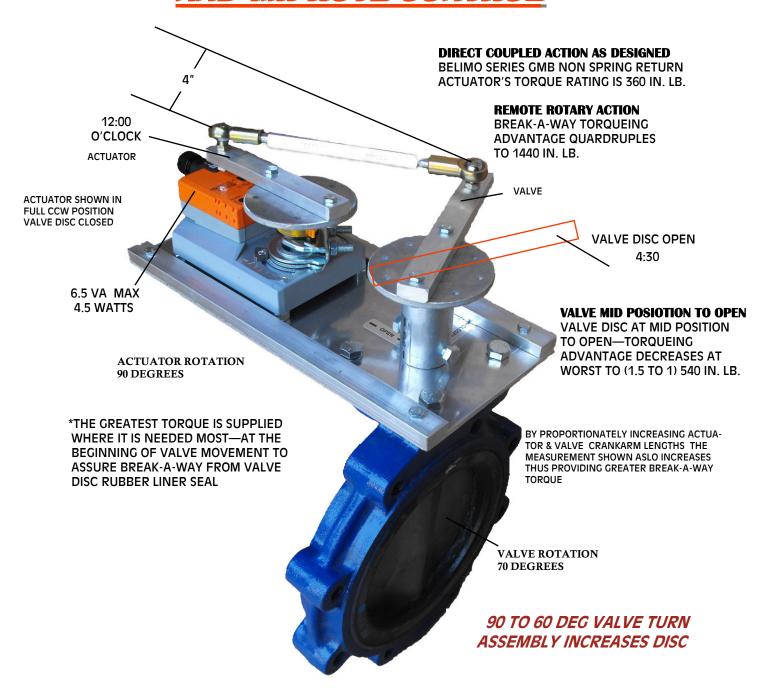

#### **DIRECT COUPLED ACTION AS DESIGNED**

BELIMO SERIES EFB SPRING RETURN ACTUATOR TORQUE RATING IS 270 IN. LB. DUAL ACTUATOR TORQUE RATING IS 540 IN. LB.

#### **REMOTE ROTARY ACTION**

BREAK-A-WAY TORQUEING IS 5 TIMES GREATER DUE TO THE LEVER ADVANTAGE OR 2700 IN. LB.

# **BUTTERFLY VALVE**

2-WAY VALVE ASSEMBLY

90 TO 60 DEG VALVE TURN ASSEMBLY INCREASES DISC REPOSITIONS (RESOLUTION) BY 50%

#### SPRING RETURN VALVE ASSEMBLIES AVAILABLE 2" THROUGH 16"

AMB & GMB NON-SPRING RETURN ACTUATORS
AFB & EFB SPRING RETURN ACTUATORS

MODULATING VALVE DISC REPOSITIONS —

90 TO 60 DEGREE (1.5 TO 1 RATIO) VALVE TURN ASSEMBLY INCREASES VALVE DISC POSTIONS (RESOLUTIONS) BY 50%