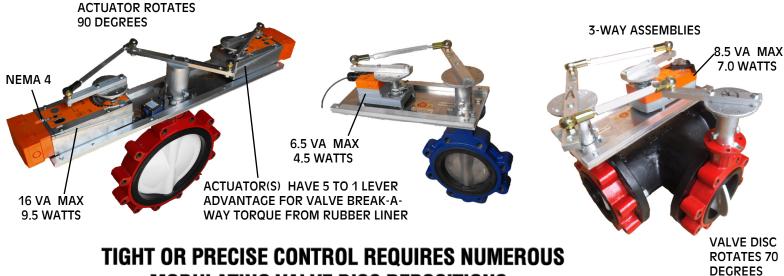

# USING LEVER ADVANTAGE TO INCREASE TORQUE AND IMPROVE CONTROL

#### **BUTTERFLY VALVE**

#### SPRING RETURN VALVE ASSEMBLIES AVAILABLE 2" THROUGH 16"

AMB & GMB NON-SPRING RETURN ACTUATORS
AFB & EFB SPRING RETURN ACTUATORS

MODULATING VALVE DISC REPOSITIONS —

90 TO 60 DEGREE (1.5 TO 1 RATIO) VALVE TURN ASSEMBLY INCREASES VALVE DISC POSTIONS (RESOLUTIONS) BY 50%

# **BUTTERFLY VALVE**

2-WAY VALVE ASSEMBLY

90 TO 60 DEG VALVE TURN ASSEMBLY INCREASES DISC REPOSITIONS (RESOLUTION) BY 50%