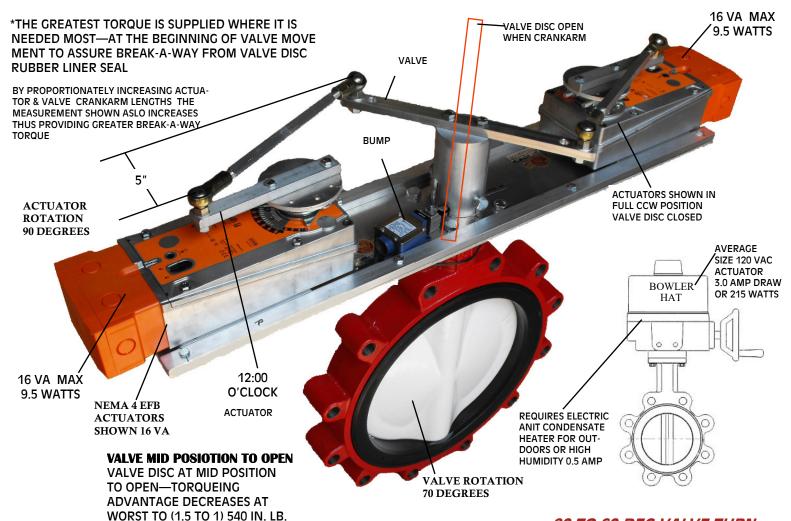

#### **DIRECT COUPLED ACTION AS DESIGNED**

BELIMO SERIES EFB SPRING RETURN ACTUATOR TORQUE RATING IS 270 IN. LB. DUAL ACTUATOR TORQUE RATING IS 540 IN. LB.

#### **REMOTE ROTARY ACTION**

BREAK-A-WAY TORQUEING IS 5 TIMES GREATER DUE TO THE LEVER ADVANTAGE OR 2700 IN. LB.

# **BUTTERFLY VALVE**

2-WAY VALVE ASSEMBLY

90 TO 60 DEG VALVE TURN ASSEMBLY INCREASES DISC REPOSITIONS (RESOLUTION) BY 50%

#### SPRING RETURN VALVE ASSEMBLIES AVAILABLE 2" THROUGH 16"

AMB & GMB NON-SPRING RETURN ACTUATORS
AFB & EFB SPRING RETURN ACTUATORS

MODULATING VALVE DISC REPOSITIONS —

90 TO 60 DEGREE (1.5 TO 1 RATIO) VALVE TURN ASSEMBLY INCREASES VALVE DISC POSTIONS (RESOLUTIONS) BY 50%