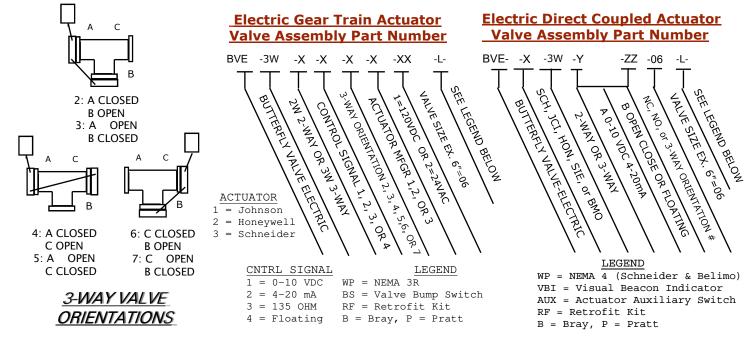

## PRODUCT SELECTION ORDER INFORMATION

**Electric Operated Butterfly Valves 2 to 16 Inches** 

**Valve Body:** Ductile Iron Body for use with 125 or 150 lb. ASA Flanges, E.P.D.M. liner, Nylon coated disc or Stainless steel disc, and stainless steel shaft.

Actuator: Actuators will operate from modulating or two-position control signals. Direct mount or direct coupled actuators are mounted remotely to provide the most torque and modulating resolution. 24 VAC to 230 VAC Actuators are available for most of the manufacturers shown. Direct Coupled Butterfly Valve Assemblies are also Available. Belimo and Schneider Electric Actuators are recommended where more precise, tight control is required such as *Chiller Head Pressure Control*.