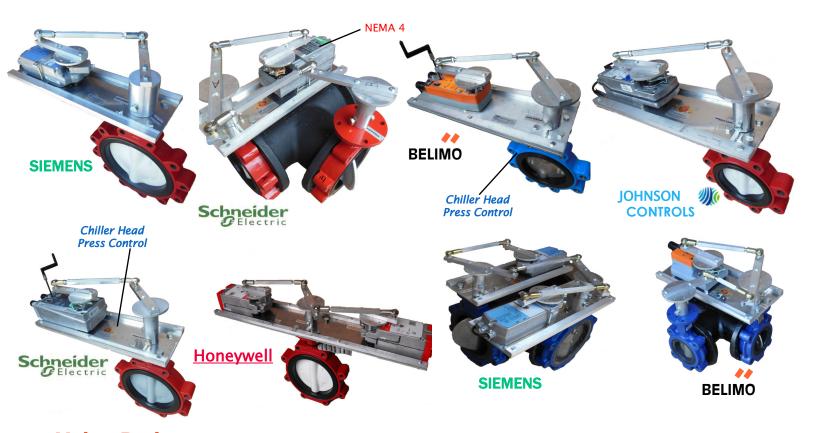

Actuator: Actuators will operate from modulating or two-position control signals. Direct mount or direct coupled actuators are mounted remotely to provide the most torque and modulating resolution. 24 VAC to 230 VAC Actuators are available for most of the manufacturers shown. Direct Coupled Butterfly Valve Assemblies are also Available. Belimo and Schneider Electric Actuators are recommended where more precise, tight control is required such as *Chiller Head Pressure Control*.