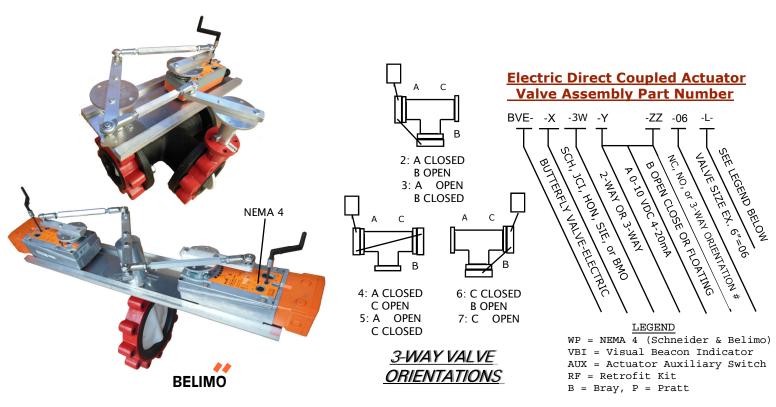

## Electric Spring Return Valve Assemblies

Electric Operated Butterfly Valves 2 to 16 Inches

- Valve Body: Ductile Iron Body for use with 125 or 150 lb. ASA Flanges, E.P.D.M. liner, Nylon coated or Stainless Steel Disc, and stainless steel shaft. High Performance Valve Assemblies are also available with Spring Return Actuators.
- Actuator: Actuators will operate from modulating or two-position control signals. Direct Coupled actuators are mounted remotely to provide the most torque and modulating Resolution. 24 VAC to 230 VAC Actuators are available for most of the manufacturers shown.