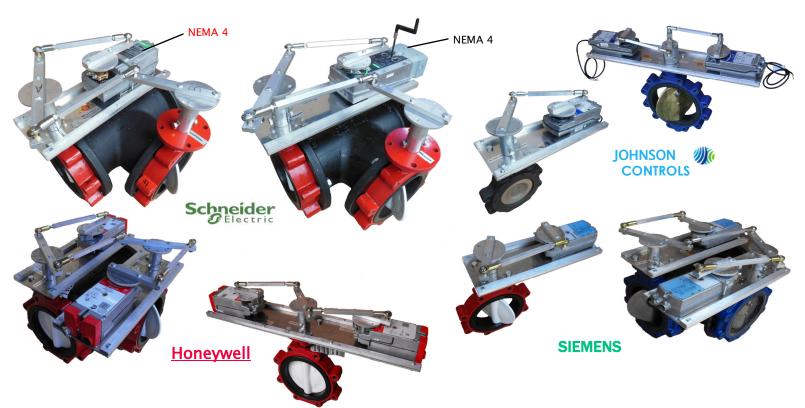

## Electric Spring Return Valve Assemblies

Electric Operated Butterfly Valves 2 to 16 Inches

- Valve Body: Ductile Iron Body for use with 125 or 150 lb. ASA Flanges, E.P.D.M. liner, Nylon coated or Stainless Steel Disc, and stainless steel shaft. High Performance Valve Assemblies are also available with Spring Return Actuators.
- Actuator: Actuators will operate from modulating or two-position control signals. Direct Coupled actuators are mounted remotely to provide the most torque and modulating Resolution. 24 VAC to 230 VAC Actuators are available for most of the manufacturers shown.