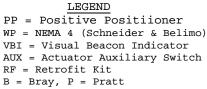

## TIGHT OR PRECISE CONTROL REQUIRES NUMEROUS MODULATING VALVE DISC

-BS-B

LSEE LEGEND BELOW

VALVE SIZE EX. 6 " = 0 6

- 3-WAY ORIENTATION 2,3,4,5,6, OR 7

2-WAY NC(Norm Close) OR NO(Norm Open)

R

6: C CLOSED B OPEN