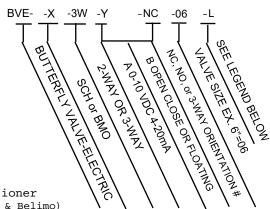

BVP -XXX -3W -Y

**AUTOMATED BUTTERFLY** 

**RESOLUTION FAST ACTING** 

**VALVES WITH HIGH** 

Schneider Gelectric ACTUATORS

WE HAVE PROVIDED OVER 1000 CHILLER HEAD PRESSURE VALVE ASSEMBLIES OVER A 20 YEAR PERIOD

> **Electric Direct Coupled Actuator** Valve Assembly Part Number

3-Way Valve Assemblies can be used when the Design Pump Curve is not suitable for High Pump Head Pressure

Orientation is based on the position of valve ports with zero air pressure or 0 VDC/ mA on actuator.

3-WAY VALVE ORIENTATIONS

VALVE DISC ROTATES **70 DEGREES OR LESS**