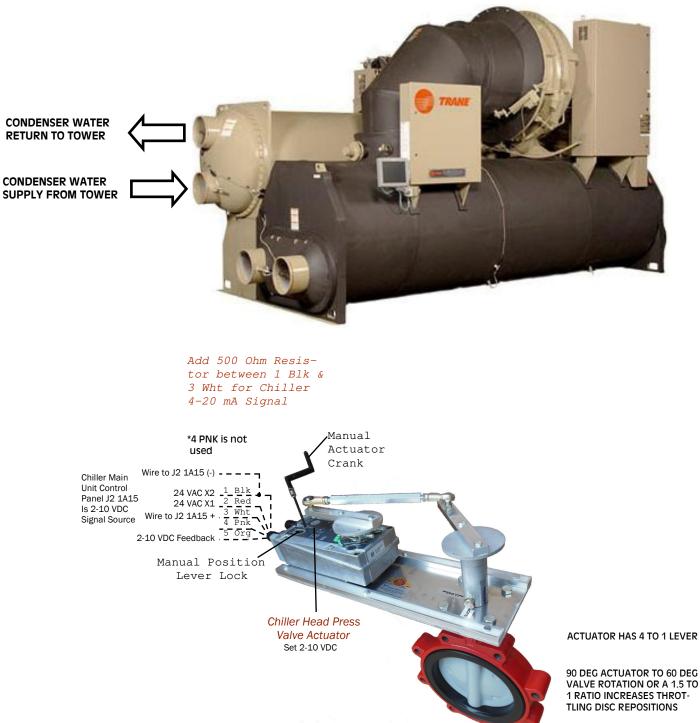

File:TACHPTraneRotaryCHWiring

WESLEY VALVE CO. MFGRS OF AUTOMATED BUTTERFLY VALVES 3229 North L Street Pensacola, FL 32505 PHN: (404) 351-8744 FAX: (404) 351-9340 WWW. WESLEYVALVE . COM

Pensacola, FL 32505 PHN: (404) 351-8744 FAX: (404) 351-9340 WWW. WESLEYVALVE. COM