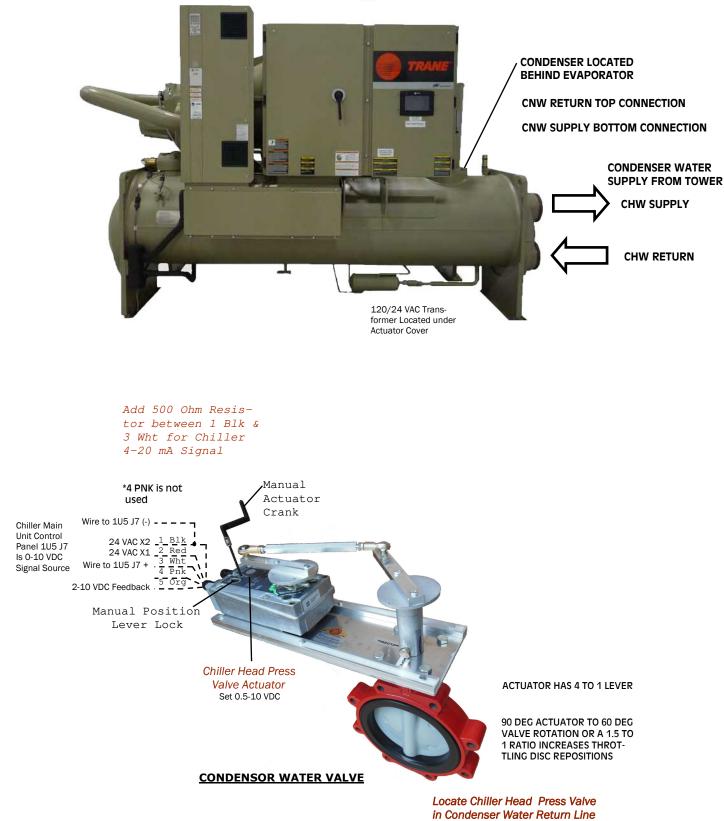

CONDENSOR WATER VALVE

Locate Chiller Head Press Valve in Condenser Water Return Line

WESLEY VALVE CO. MFGRS OF AUTOMATED BUTTERFLY VALVES 3229 North L Street Pensacola, FL 32505 PHN: (404) 351-8744 FAX: (404) 351-9340 WWW. WESLEYVALVE . COM

File:TACHPTraneRotaryCHWiring

WESLEY VALVE CO. MFGRS OF AUTOMATED BUTTERFLY VALVES 3229 North L Street Pensacola, FL 32505 PHN: (404) 351-8744 FAX: (404) 351-9340 WWW. WESLEYVALVE . COM

Pensacola, FL 32505 PHN: (404) 351-8744 FAX: (404) 351-9340 WWW. WESLEYVALVE. COM