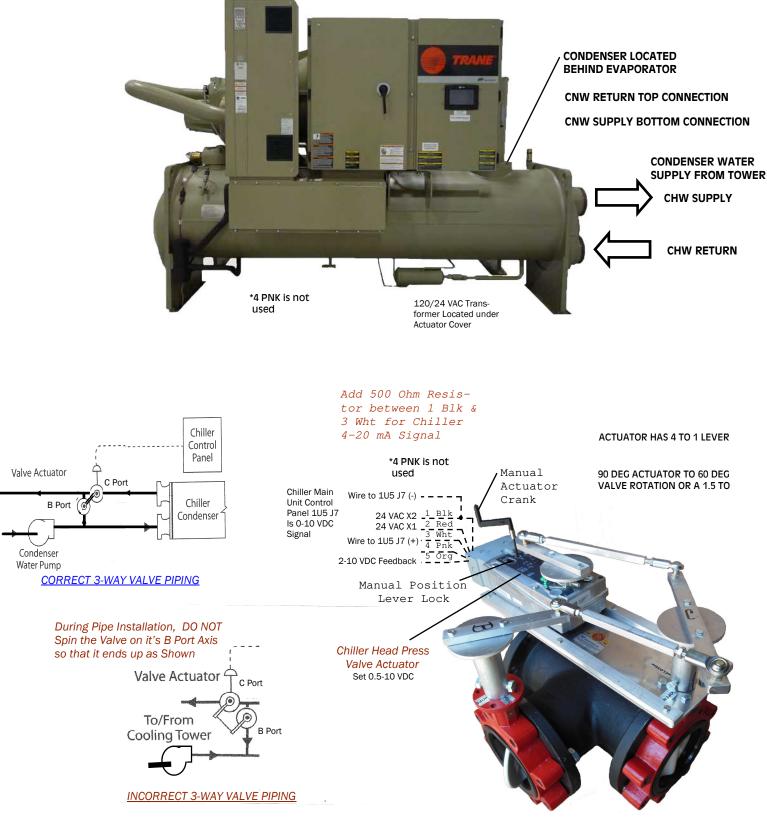

CONDENSOR WATER VALVE

Locate Chiller Head Press Valve in Condenser Water Return Line

WESLEY VALVE CO. MFGRS OF AUTOMATED BUTTERFLY VALVES 3229 North L Street Pensacola, FL 32505 PHN: (404) 351-8744 FAX: (404) 351-9340 WWW. WESLEYVALVE . COM

ACTUATOR HAS 4 TO 1 LEVER

90 DEG ACTUATOR TO 60 DEG VALVE ROTATION OR A 1.5 TO 1 RATIO INCREASES THROT-TLING DISC REPOSITIONS

3229 North L Street Pensacola, FL 32505 PHN: (404) 351-8744 FAX: (404) 351-9340 WWW. WESLEYVALVE. COM

File:TACHPTraneRotaryCHWiring

WESLEY VALVE CO. MFGRS OF AUTOMATED BUTTERFLY VALVES 3229 North L Street Pensacola, FL 32505 PHN: (404) 351-8744 FAX: (404) 351-9340 WWW. WESLEYVALVE . COM

Pensacola, FL 32505 PHN: (404) 351-8744 FAX: (404) 351-9340 WWW. WESLEYVALVE. COM