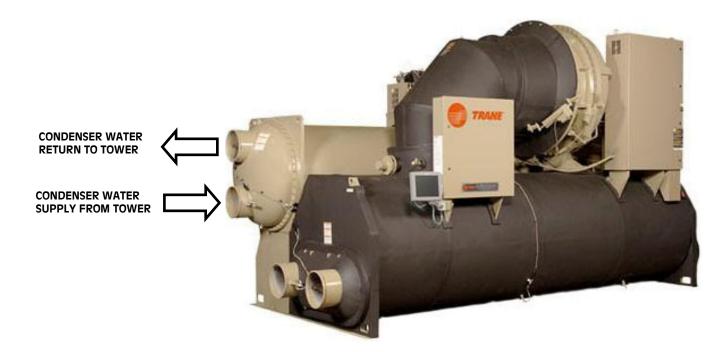

File:TACHPTraneRotaryCHWiring

WESLEY VALVE CO. MFGRS OF AUTOMATED BUTTERFLY VALVES 3229 North L Street Pensacola, FL 32505 PHN: (404) 351-8744 FAX: (404) 351-9340 WWW. WESLEYVALVE . COM

Pensacola, FL 32505 PHN: (404) 351-8744 FAX: (404) 351-9340 WWW. WESLEYVALVE. COM