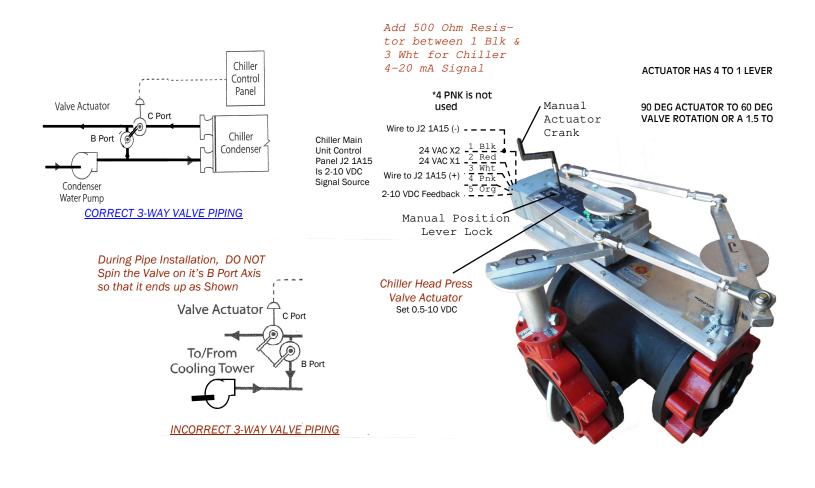

ACTUATOR HAS 4 TO 1 LEVER

90 DEG ACTUATOR TO 60 DEG VALVE ROTATION OR A 1.5 TO 1 RATIO INCREASES THROT-TLING DISC REPOSITIONS

3229 North L Street Pensacola, FL 32505 PHN: (404) 351-8744 FAX: (404) 351-9340 WWW. WESLEYVALVE. COM

File:TACHPTraneRotaryCHWiring

WESLEY VALVE CO. MFGRS OF AUTOMATED BUTTERFLY VALVES 3229 North L Street Pensacola, FL 32505 PHN: (404) 351-8744 FAX: (404) 351-9340 WWW. WESLEYVALVE . COM

Pensacola, FL 32505 PHN: (404) 351-8744 FAX: (404) 351-9340 WWW. WESLEYVALVE. COM