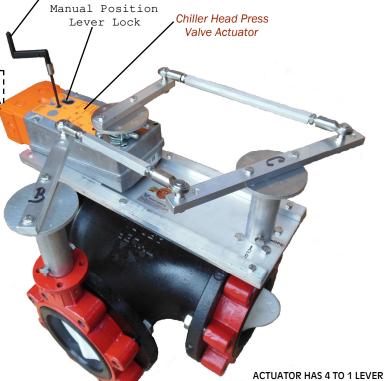

### **CONDENSOR WATER VALVE**



MFGRS OF AUTOMATED BUTTERFLY VALVES
3229 North L Street
Pensacola, FL 32505

PHN: (404) 351-8744 FAX: (404) 351-9340

## **HEAD PRESSURE VALVE WIRING FOR**





Add 500 Ohm Resistor between 1 Blk & 3 Wht for Chiller 4-20 mA Signal



Locate Chiller Head Press Valve in Condenser Water Return Line



MFGRS OF AUTOMATED BUTTERFLY VALVES 3229 North L Street Pensacola, FL 32505 PHN: (404) 351-8744 FAX: (404) 351-9340





Manual Actuator Crank

**CORRECT 3-WAY VALVE PIPING** 



B Port

**INCORRECT 3-WAY VALVE PIPING** 

# WESLEY VALVE CO.

MFGRS OF AUTOMATED BUTTERFLY VALVES 3229 North L Street Pensacola, FL 32505 PHN: (404) 351-8744 FAX: (404) 351-9340

To/From

Cooling Tower

WWW.WESLEYVALVE.COM



**CONDENSOR WATER VALVE** 

90 DEG ACTUATOR TO 60 DEG VALVE ROTATION OR A 1.5 TO 1 RATIO INCREASES THROT-TLING DISC REPOSITIONS

## HEAD PRESSURE VALVE WIRING FOR



# **FRANE** RORARY CHILLERS



Manual

Valve Actuator

C Port

B Port

Condenser

Water Pump

**CORRECT 3-WAY VALVE PIPING** 

Chiller Main Unit Control Panel 1U5 J7 Is 0-10 VDC Signal Source \*4 PNK is not used
Wire to 1U5 J7 (-) - -

24 VAC X2 \_1\_B1k 24 VAC X1 \_2\_Red 3 Wht Wire to 1U5 J7 (+) 4 Pnk

2-10 VDC Feedback 5 Org

During Pipe Installation, DO NOT Spin the Valve on it's B Port Axis so that it ends up as Shown



**INCORRECT 3-WAY VALVE PIPING** 



WESLEY VALVE CO.

MFGRS OF AUTOMATED BUTTERFLY VALVES 3229 North L Street Pensacola, FL 32505 PHN: (404) 351-8744 FAX: (404) 351-9340

WWW.WESLEYVALVE.COM

90 DEG AC