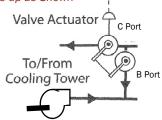

# **FRANE** RORARY CHILLERS

Manual

Valve Actuator

C Port

B Port

Condenser

Water Pump

**CORRECT 3-WAY VALVE PIPING** 

# WESLEY VALVE CO.

MFGRS OF AUTOMATED BUTTERFLY VALVES 3229 North L Street Pensacola, FL 32505 PHN: (404) 351-8744 FAX: (404) 351-9340

To/From

Cooling Tower

WWW.WESLEYVALVE.COM

**CONDENSOR WATER VALVE** 

90 DEG ACTUATOR TO 60 DEG VALVE ROTATION OR A 1.5 TO 1 RATIO INCREASES THROT-TLING DISC REPOSITIONS