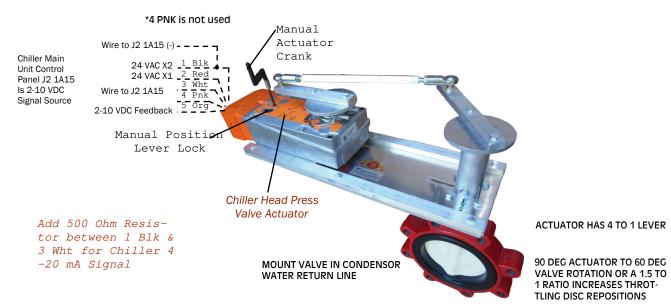

## **HEAD PRESSURE VALVE WIRING FOR**

Add 500 Ohm Resistor between 1 Blk & 3 Wht for Chiller 4-20 mA Signal

Locate Chiller Head Press Valve in Condenser Water Return Line

MFGRS OF AUTOMATED BUTTERFLY VALVES 3229 North L Street Pensacola, FL 32505 PHN: (404) 351-8744 FAX: (404) 351-9340

## HEAD PRESSURE VALVE WIRING FOR