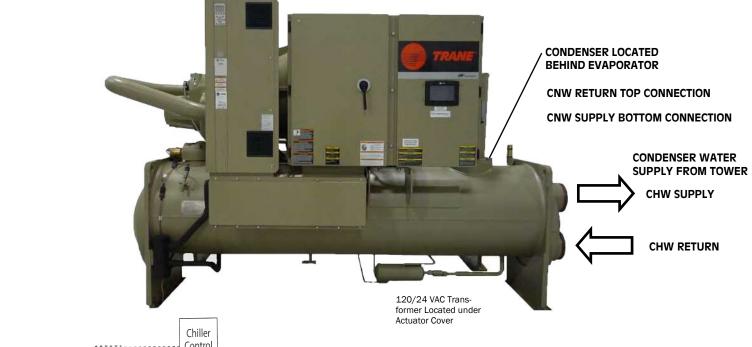

# **FRANE** RORARY CHILLERS

Manual

Valve Actuator

C Port

B Port

Condenser

Water Pump

**CORRECT 3-WAY VALVE PIPING** 

# WESLEY VALVE CO.

MFGRS OF AUTOMATED BUTTERFLY VALVES 3229 North L Street Pensacola, FL 32505 PHN: (404) 351-8744 FAX: (404) 351-9340

To/From

Cooling Tower

WWW.WESLEYVALVE.COM

**CONDENSOR WATER VALVE** 

90 DEG ACTUATOR TO 60 DEG VALVE ROTATION OR A 1.5 TO 1 RATIO INCREASES THROT-TLING DISC REPOSITIONS