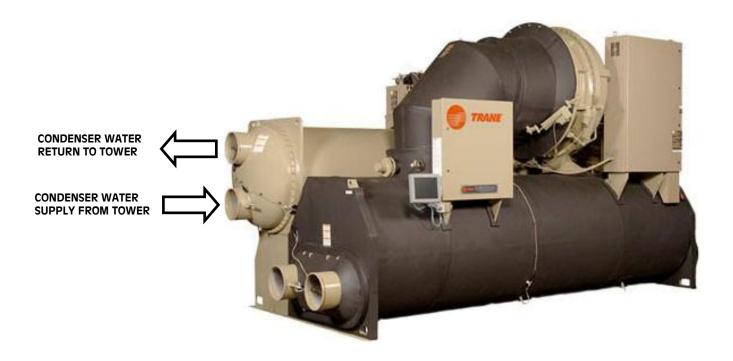

# WESLEY VALVE CO.

MFGRS OF AUTOMATED BUTTERFLY VALVES 3229 North L Street Pensacola, FL 32505 PHN: (404) 351-8744 FAX: (404) 351-9340

To/From

Cooling Tower

WWW.WESLEYVALVE.COM

**CONDENSOR WATER VALVE** 

90 DEG ACTUATOR TO 60 DEG VALVE ROTATION OR A 1.5 TO 1 RATIO INCREASES THROT-TLING DISC REPOSITIONS