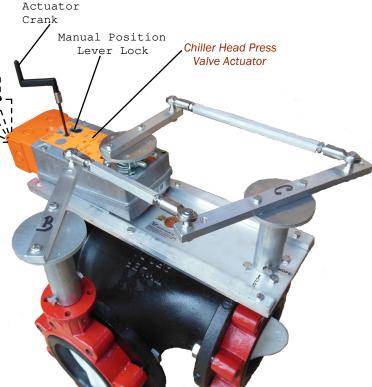

Manual Actuator Crank

**CORRECT 3-WAY VALVE PIPING** 

B Port

**INCORRECT 3-WAY VALVE PIPING** 

Chiller Main Unit Control Panel 1U5 J7 Is 0-10 VDC Signal Source \*4 PNK is not used
Wire to 1U5 J7 (-) - -

24 VAC X2 \_1\_B1k 24 VAC X1 \_2\_Red 3 Wht Wire to 1U5 J7 (+) 4 Pnk

2-10 VDC Feedback 5 Org

During Pipe Installation, DO NOT Spin the Valve on it's B Port Axis so that it ends up as Shown

**ACTUATOR HAS 4 TO 1 LEVER**