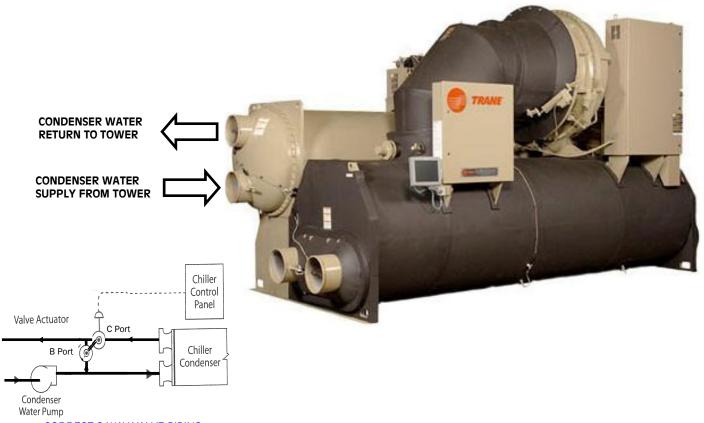

# **FRANE** RORARY CHILLERS

Manual

Valve Actuator

C Port

B Port

Condenser

Water Pump

**CORRECT 3-WAY VALVE PIPING** 

Manual Actuator Crank

**CORRECT 3-WAY VALVE PIPING** 

B Port

**INCORRECT 3-WAY VALVE PIPING** 

# WESLEY VALVE CO.

MFGRS OF AUTOMATED BUTTERFLY VALVES 3229 North L Street Pensacola, FL 32505 PHN: (404) 351-8744 FAX: (404) 351-9340

To/From

Cooling Tower

WWW.WESLEYVALVE.COM

**CONDENSOR WATER VALVE** 

90 DEG ACTUATOR TO 60 DEG VALVE ROTATION OR A 1.5 TO 1 RATIO INCREASES THROT-TLING DISC REPOSITIONS