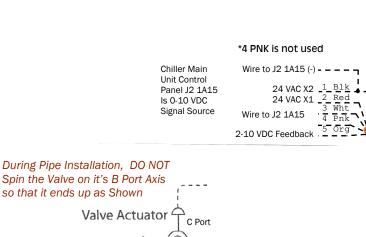

Chiller Main Unit Control Panel 1U5 J7 Is 0-10 VDC Signal Source \*4 PNK is not used
Wire to 1U5 J7 (-) - -

24 VAC X2 \_1\_B1k 24 VAC X1 \_2\_Red 3 Wht Wire to 1U5 J7 (+) 4 Pnk

2-10 VDC Feedback 5 Org

During Pipe Installation, DO NOT Spin the Valve on it's B Port Axis so that it ends up as Shown

## **HEAD PRESSURE VALVE WIRING FOR**

Add 500 Ohm Resistor between 1 Blk & 3 Wht for Chiller 4-20 mA Signal

Locate Chiller Head Press Valve in Condenser Water Return Line

MFGRS OF AUTOMATED BUTTERFLY VALVES 3229 North L Street Pensacola, FL 32505 PHN: (404) 351-8744 FAX: (404) 351-9340