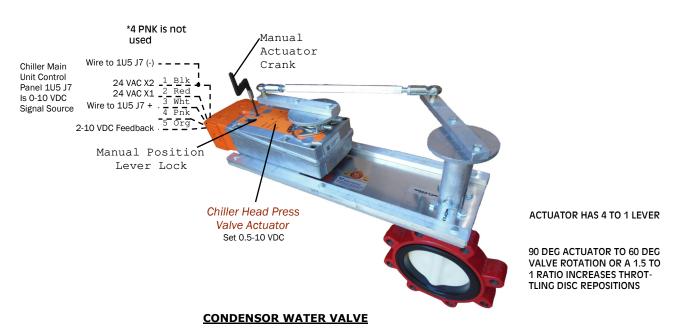

### **CONDENSOR WATER VALVE**

MFGRS OF AUTOMATED BUTTERFLY VALVES
3229 North L Street
Pensacola, FL 32505

PHN: (404) 351-8744 FAX: (404) 351-9340

Chiller Main Unit Control Panel 1U5 J7 Is 0-10 VDC Signal Source \*4 PNK is not used
Wire to 1U5 J7 (-) - -

24 VAC X2 \_1\_B1k 24 VAC X1 \_2\_Red 3 Wht Wire to 1U5 J7 (+) 4 Pnk

2-10 VDC Feedback 5 Org

During Pipe Installation, DO NOT Spin the Valve on it's B Port Axis so that it ends up as Shown