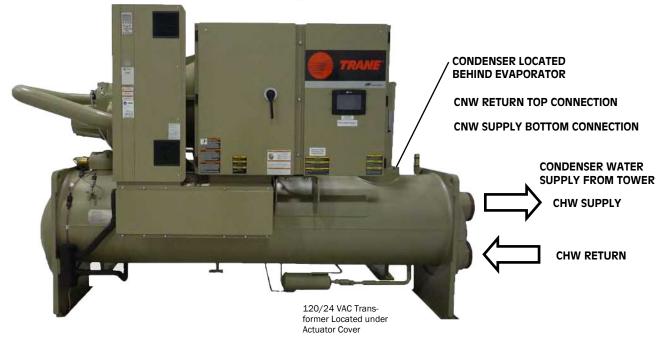

# WESLEY VALVE CO.

MFGRS OF AUTOMATED BUTTERFLY VALVES 3229 North L Street Pensacola, FL 32505 PHN: (404) 351-8744 FAX: (404) 351-9340

To/From

Cooling Tower

WWW.WESLEYVALVE.COM

**CONDENSOR WATER VALVE** 

90 DEG ACTUATOR TO 60 DEG VALVE ROTATION OR A 1.5 TO 1 RATIO INCREASES THROT-TLING DISC REPOSITIONS