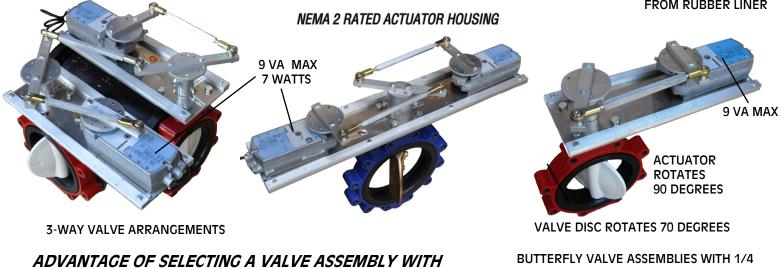

## AUTOMATED BUTTERFLY VALVES WITH SIEMENS ACTUATORS

## SPRING RETURN VALVE ASSEMBLIES AVAILABLE 2" THROUGH 12"

GEB & GIB NON-SPRING RETURN ACTUATORS GCA SPRING RETURN ACTUATORS

#### **AUTOMATED BUTTERFLY VALVES WITH**