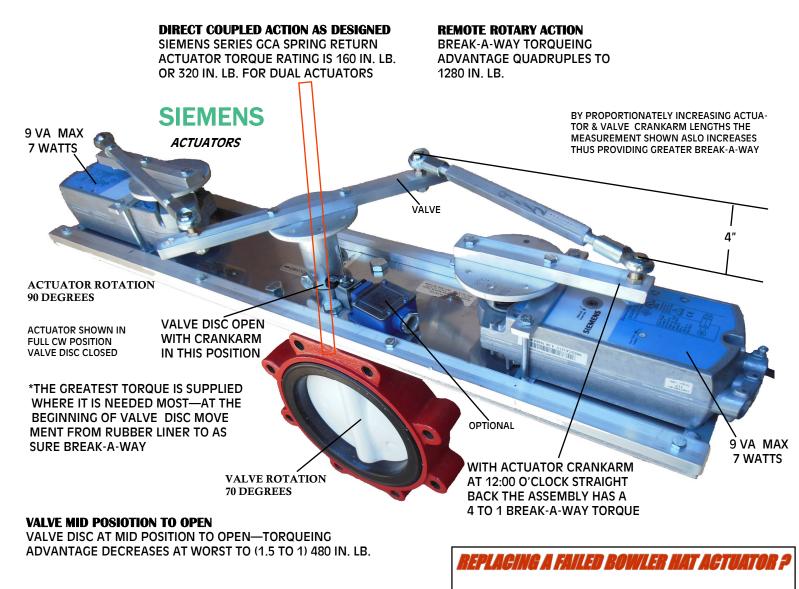

ANTI CONDENSATE HEATER FOR OUTDOORS OR HIGH HUMIDITY AVERAGE SIZE 120 VAC

ACTUATOR

3.0 AMP DRAW

OR 215 WATTS

**DIRECT COUPLED ACTION AS DESIGNED** SIEMENS SERIES GCA SPRING RETURN ACTUATOR TORQUE RATING IS 160 IN. LB.

**REMOTE ROTARY ACTION** 

BREAK-A-WAY TORQUEING ADVANTAGE QUADRUPLES TO 656 IN. LB.

> 3229 North L Street Pensacola, FL 32505 PHN: (404) 351-8744 FAX: (404) 351-9340 WWW. WESLEYVALVE. COM