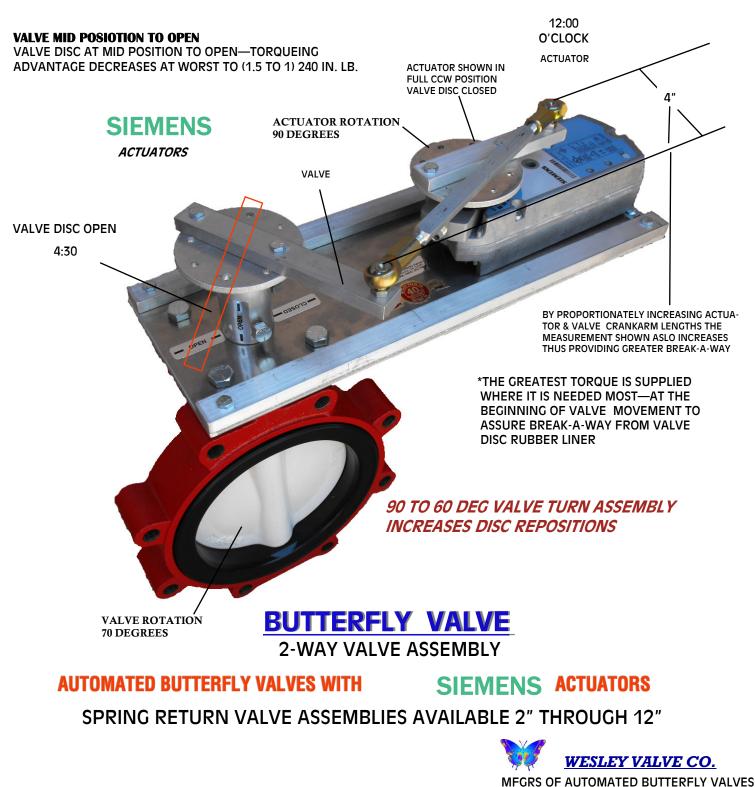

### PRECISE CONTROL REQUIRES NUMEROUS MODULATING VALVE DISC REPOSITIONS —

90 TO 60 DEGREE (1.5 TO 1 RATIO) VALVE TURN ASSEMBLY

ACTUATOR HAS 4 TO 1 LEVER OR TORQUE AD-VANTAGE FOR VALVE DISC BREAK-A-WAY FROM RUBBER LINER

# **SPRING RETURN VALVE ASSEMBLIES 2 TO 12" AVAILABLE**

## SIEMENS ACTUATORS

SPRING RETURN VALVE ASSEMBLIES AVAILABLE 2" THROUGH 12" NON SPRING RETURN ASSEMBLIES AVAILABLE 2" THROUGH 16"

*90 TO 60 DEG VALVE TURN ASSEMBLY INCREASES DISC REPOSITIONS* 