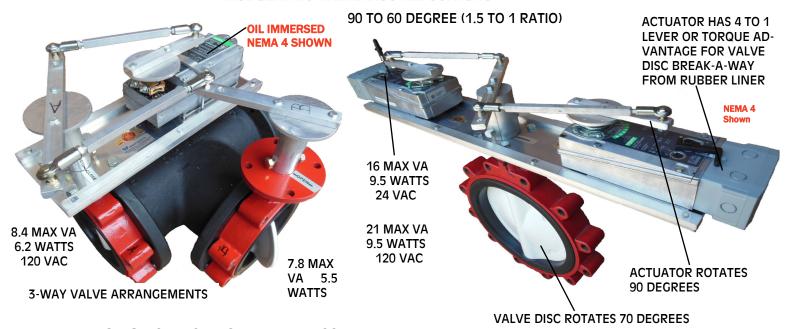

90 DEG 1/4 TURN VALVE

## SPRING RETURN VALVE ASSEMBLIES 2 TO 16" AVAILABLE

#### APPLICATIONS

- A. IDEALLY SUITED FOR CHILLER & COOLING TOWER ISOLATION
- B. COOLING TOWER MODULATING 3-WAY DIVERTING VALVE CONTROL

#### **DIRECT COUPLED ACTION AS DESIGNED**

SCHNEIDER ELECTRIC SERIES MX41-717X SPRING RE-TURN ACTUATOR'S TORQUE RATING IS 150 IN. LB. DUAL ACTUATOR TORQUE RATING IS 300 IN. LB.

#### **REMOTE ROTARY ACTION BREAK-A-WAY TORQUEING**

ADVANTAGE QUADRUPLES TO

## **BUTTERFLY VALVE**

2-WAY VALVE ASSEMBLY