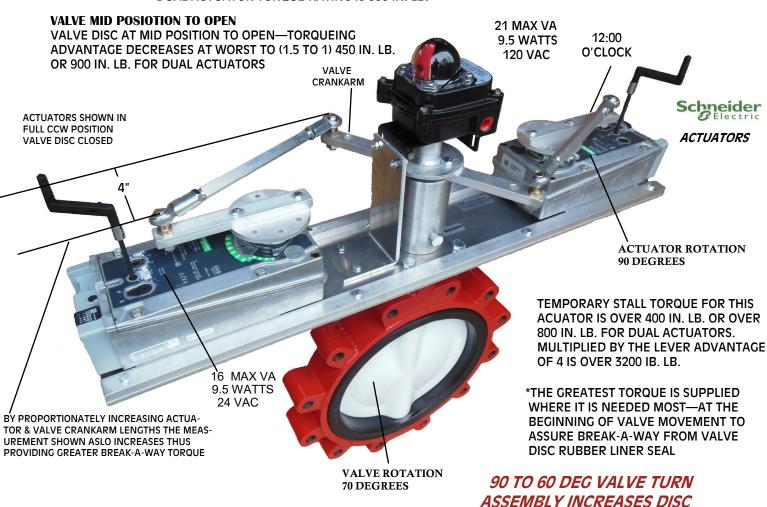

#### **DIRECT COUPLED ACTION AS DESIGNED**

SCHNEIDER ELECTRIC SERIES MX41-717X SPRING RE-TURN ACTUATOR'S TORQUE RATING IS 150 IN. LB. DUAL ACTUATOR TORQUE RATING IS 300 IN. LB.

#### **REMOTE ROTARY ACTION BREAK-A-WAY TORQUEING**

ADVANTAGE QUADRUPLES TO

### Replacing a failed rowler hat actuator ?

CONSIDER RETROFITTING IT WITH THE MORE RELIABLE Schneider Electric SmartX ACTUATOR ASSEMBLY AS SHOWN ABOVE