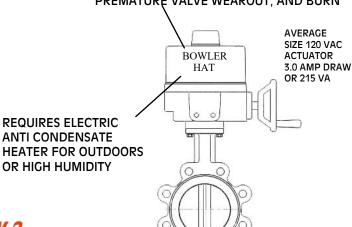

BUTTERFLY VALVE ASSEMBLIES WITH 1/4
TURN BOWLER HAT TYPE ACTUATORS
HAVE A LIMITED AMOUNT OF MODULATING
VALVE DISC POSITIONS (RESOLUTION)
RESULT-ING IN EXCESSIVE VALVE CYCLING,
PREMATURE VALVE WEAROUT, AND BURN

### **WESLEY VALVE CO.**

MFGRS OF AUTOMATED BUTTERFLY VALVES 3229 North L Street Pensacola, FL 32505 PHN: (404) 351-8744 FAX: (404) 351-9340

www.wesleyvalve.com

ASSEMBLIES WITH BOWLER HAT TYPE ACTUATORS ARE NOT RECOMMENDED WHERE TIGHT & STABLE FLOW